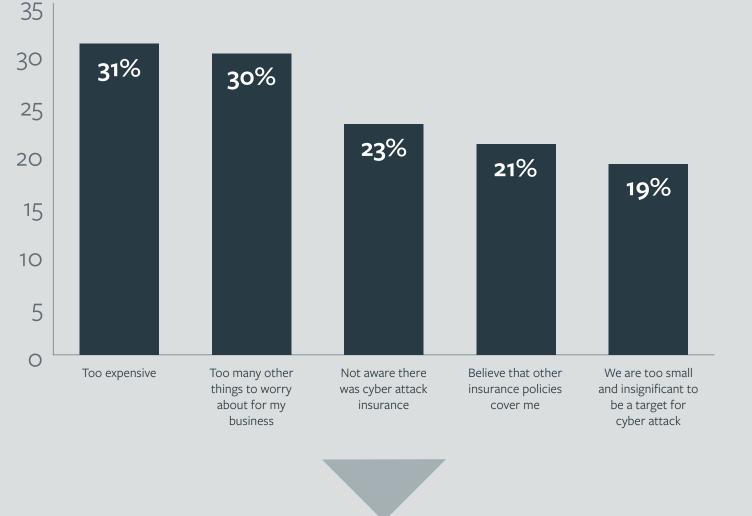

## **BUYING BARRIERS**

Top reasons SMEs decide not to

purchase cyber coverage

## Showing the value of cyber insurance to

**INSIGHT** 

SMEs is vital to purchasing decisions.

Questions to answer:

How would an attack affect them?

- How have other SME businesses suffered?
- What are the cost implications?