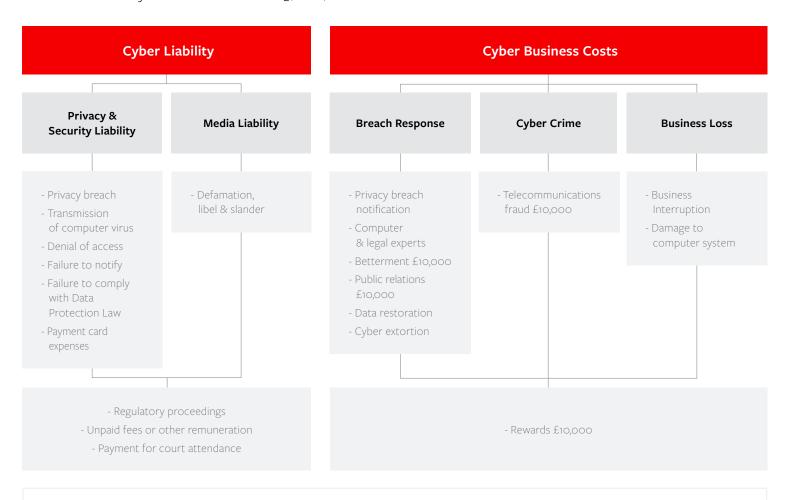

## Cyber Fundamentals

With cyber now the UK's most common form of business crime, and attacks becoming increasingly sophisticated, our Cyber Fundamentals product has become indispensable to the modern SME. With a blended cyber cover limit of £25,000, here's how it's structured:

Deductible £500 (NIL for Rewards) / Business Interruption Maximum Indemnity Period 30 days / Business Interruption Time Franchise 12 hrs

If a client requires a greater Cyber limit, please contact our team who will be happy to discuss this with you.