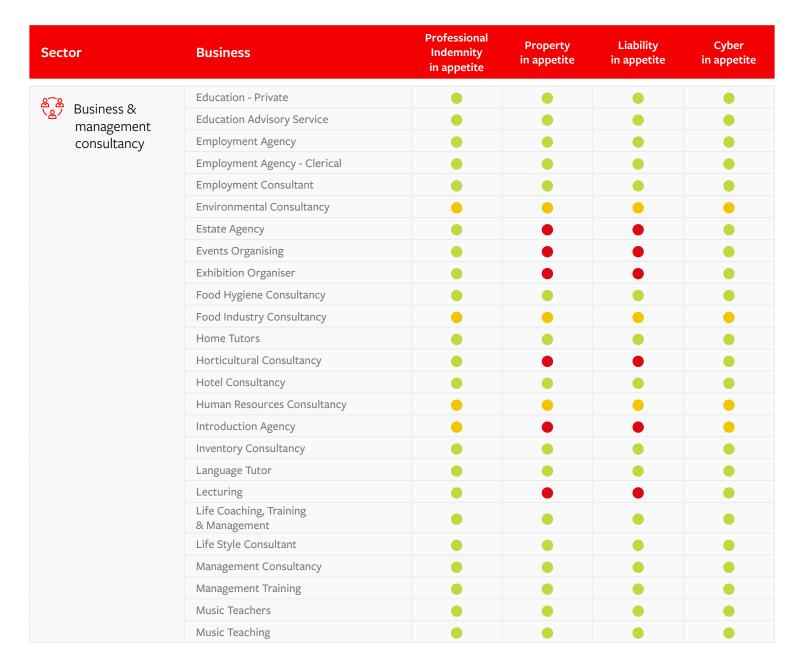

## Our risk appetite

Travelers PI Combined insurance has a strong appetite for supporting non-regulated and tech professions. Here's a guide to our specific areas of interest:

| Sector                            | Business                  | Professional<br>Indemnity<br>in appetite | Property<br>in appetite | Liability<br>in appetite | Cyber<br>in appetite |
|-----------------------------------|---------------------------|------------------------------------------|-------------------------|--------------------------|----------------------|
| Bookkeeping                       | Bookkeepers               | •                                        | •                       | •                        | •                    |
| Business & management consultancy | Administration            | •                                        | •                       | •                        |                      |
|                                   | Adult Education Centres   |                                          |                         | •                        |                      |
|                                   | Agricultural Consultancy  | •                                        |                         | •                        | •                    |
|                                   | Business Advisory Service |                                          |                         |                          |                      |
|                                   | Business Consultancy      |                                          |                         |                          |                      |
|                                   | Business Training         |                                          |                         | •                        |                      |
|                                   | Call Centre               | •                                        |                         | •                        | •                    |
|                                   | Career Consultancy        | •                                        |                         | •                        |                      |
|                                   | Careers Advisory Service  | •                                        |                         | •                        |                      |
|                                   | Chamber of Commerce       | •                                        |                         | •                        |                      |
|                                   | Charity                   | •                                        |                         | •                        | •                    |
|                                   | Clerical Services         | •                                        |                         | •                        | •                    |
|                                   | Communications            | •                                        |                         | •                        |                      |
|                                   | Compliance Consultant     |                                          |                         | •                        | •                    |
|                                   | Conference Management     |                                          |                         |                          |                      |
|                                   | Consultancy               |                                          |                         |                          |                      |
|                                   | Editorial Consultancy     |                                          |                         |                          |                      |
|                                   | Education                 |                                          |                         |                          |                      |